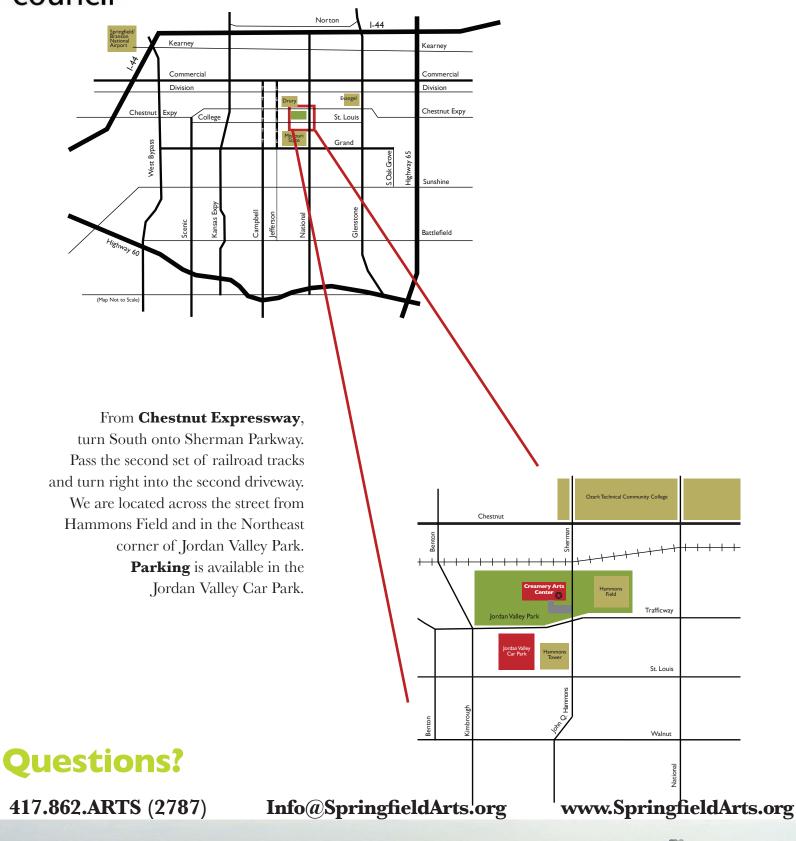

## **Directions to the Creamery Arts Center**

E Trafficway St

E Trafficway St

Jordan Valley
Car Park\*

900

\*Paid Parking
M-F \$1/hr. up to \$6
Special Events - \$5 after 4 p.m.

We have 3 parking lots adjacent to The Creamery, as well as use of the Hammons Field lot across N Sherman and Jordan Valley Car Park across from Jordan Park on E Trafficway. In the case of a special event, you may also use the lot on the West side of Mediacom Ice Park.