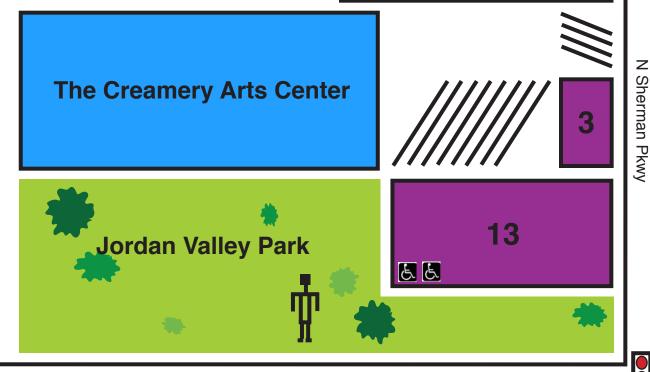

## Parking at The Creamery Arts Center

14

411 N Sherman Pkwy - Springfield, MO - 65802

Hammons Parking Lot\*

43

\*available when not in use by the Cardinals

\*\*Republic Property of the Cardinals of the Cardinals

E Trafficway St

E Trafficway St

Jordan Valley
Car Park\*

900

\*Paid Parking
M-F \$1/hr. up to \$6
Special Events - \$5 after 4 p.m.

We have 3 parking lots adjacent to The Creamery, as well as use of the Hammons Field lot across N Sherman and Jordan Valley Car Park across from Jordan Park on E Trafficway. In the case of a special event, you may also use the lot on the West side of Mediacom Ice Park.

Parking Lot and maximum number of parking spots available

Handicapped parking

No Parking

(map is not drawn to scale)